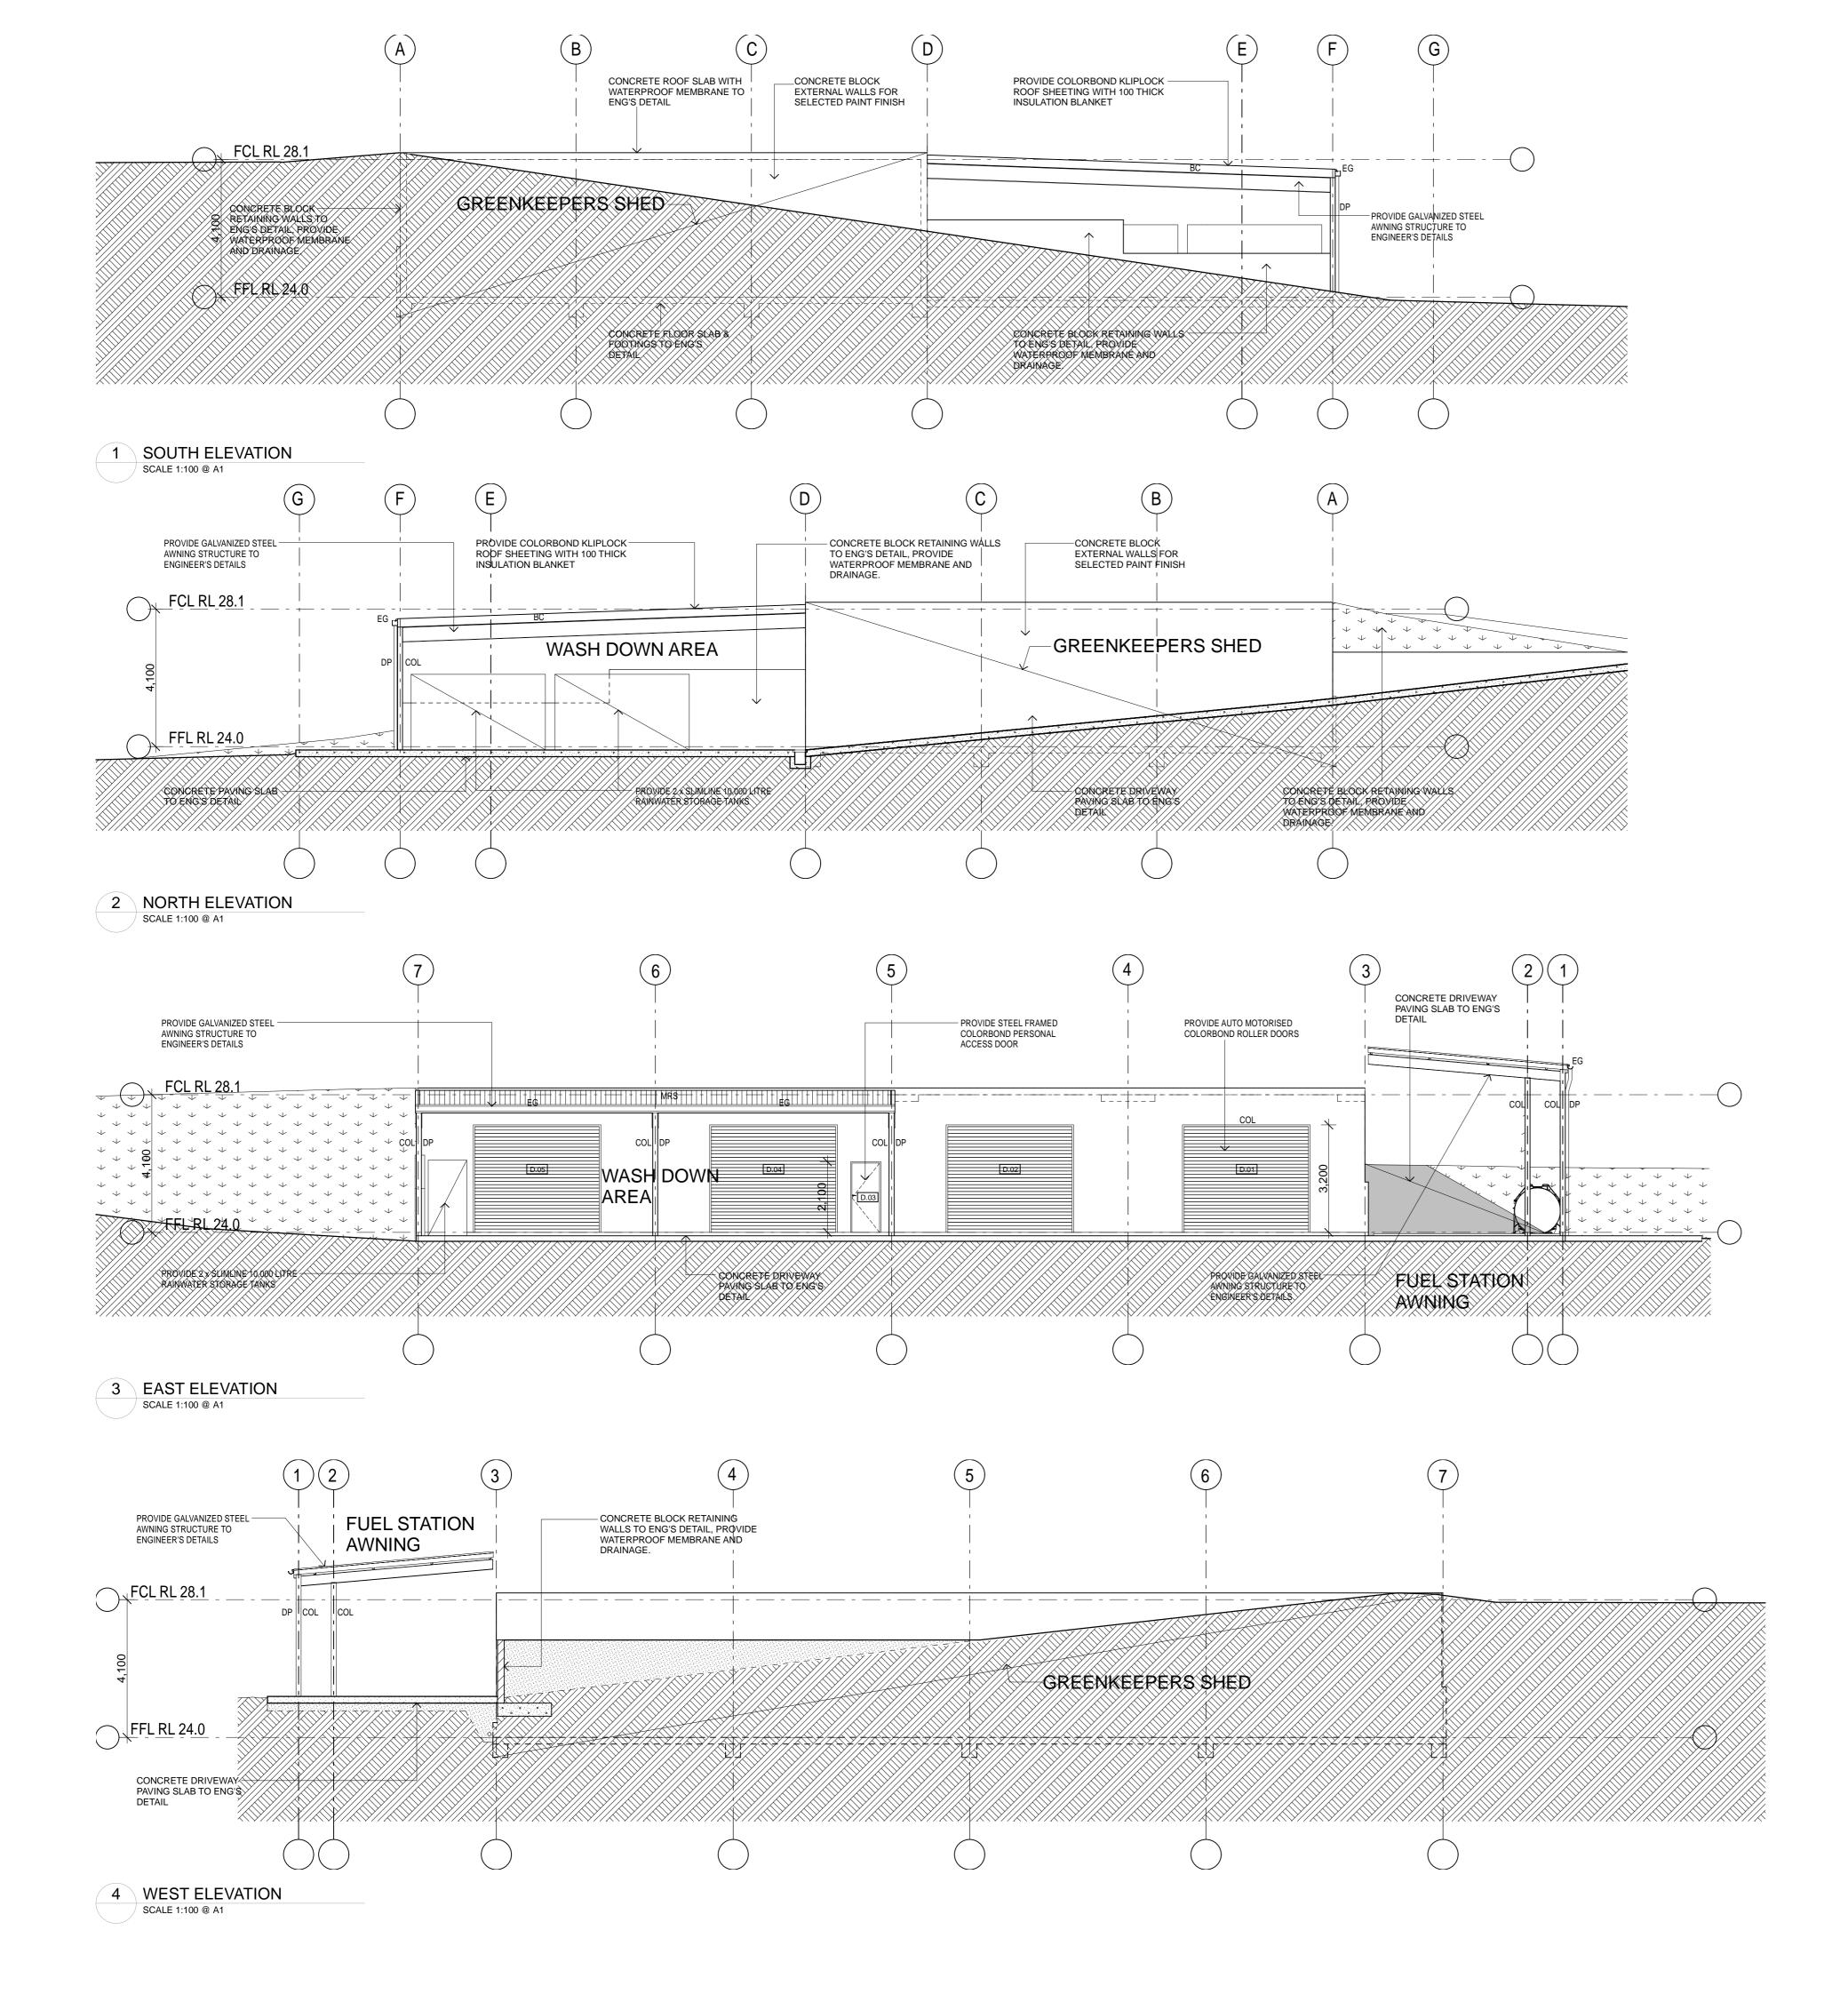

| В        | DA ISSUE                                           |        |              |       | 21/09/21 | <u> </u> |
|----------|----------------------------------------------------|--------|--------------|-------|----------|----------|
| <u> </u> | DAISSUE                                            |        |              |       | 31/08/21 |          |
| ISSUE    | DESCRIPTION                                        |        |              |       | DATE     | СНСКД    |
|          | 20009<br>MEREWETHER GOLF CLUB<br>GREENKEEPERS SHED |        |              |       |          | r        |
|          | ł<br>MEREV                                         |        | STR<br>IER I |       | LOCATIO  | N        |
| ME       | REWETHE                                            | R G    | OLF (        | CLUB  | CLIENT   |          |
| S        | Section                                            | s /    | Sh           | ed,   | DRAWING  | 3        |
| Fι       | uel Awr                                            | ning   | ς ΕΙ         | ev'   |          |          |
|          | Inte                                               | rna    | I El         | ev'   |          |          |
| 1: 1     | 00 @ A1,                                           | 1: 20  | 00 @         | A3    | SCALE    |          |
|          |                                                    |        |              | JB    | DRAWN    |          |
|          |                                                    |        | 01.          | 11.20 | DATE     |          |
|          |                                                    | DRAWIN | G No.        |       |          |          |
|          |                                                    |        |              | В     | ISSUE    |          |
|          |                                                    | 5      | OF           | 5     | SHEET    |          |
|          |                                                    | 5      |              |       |          |          |