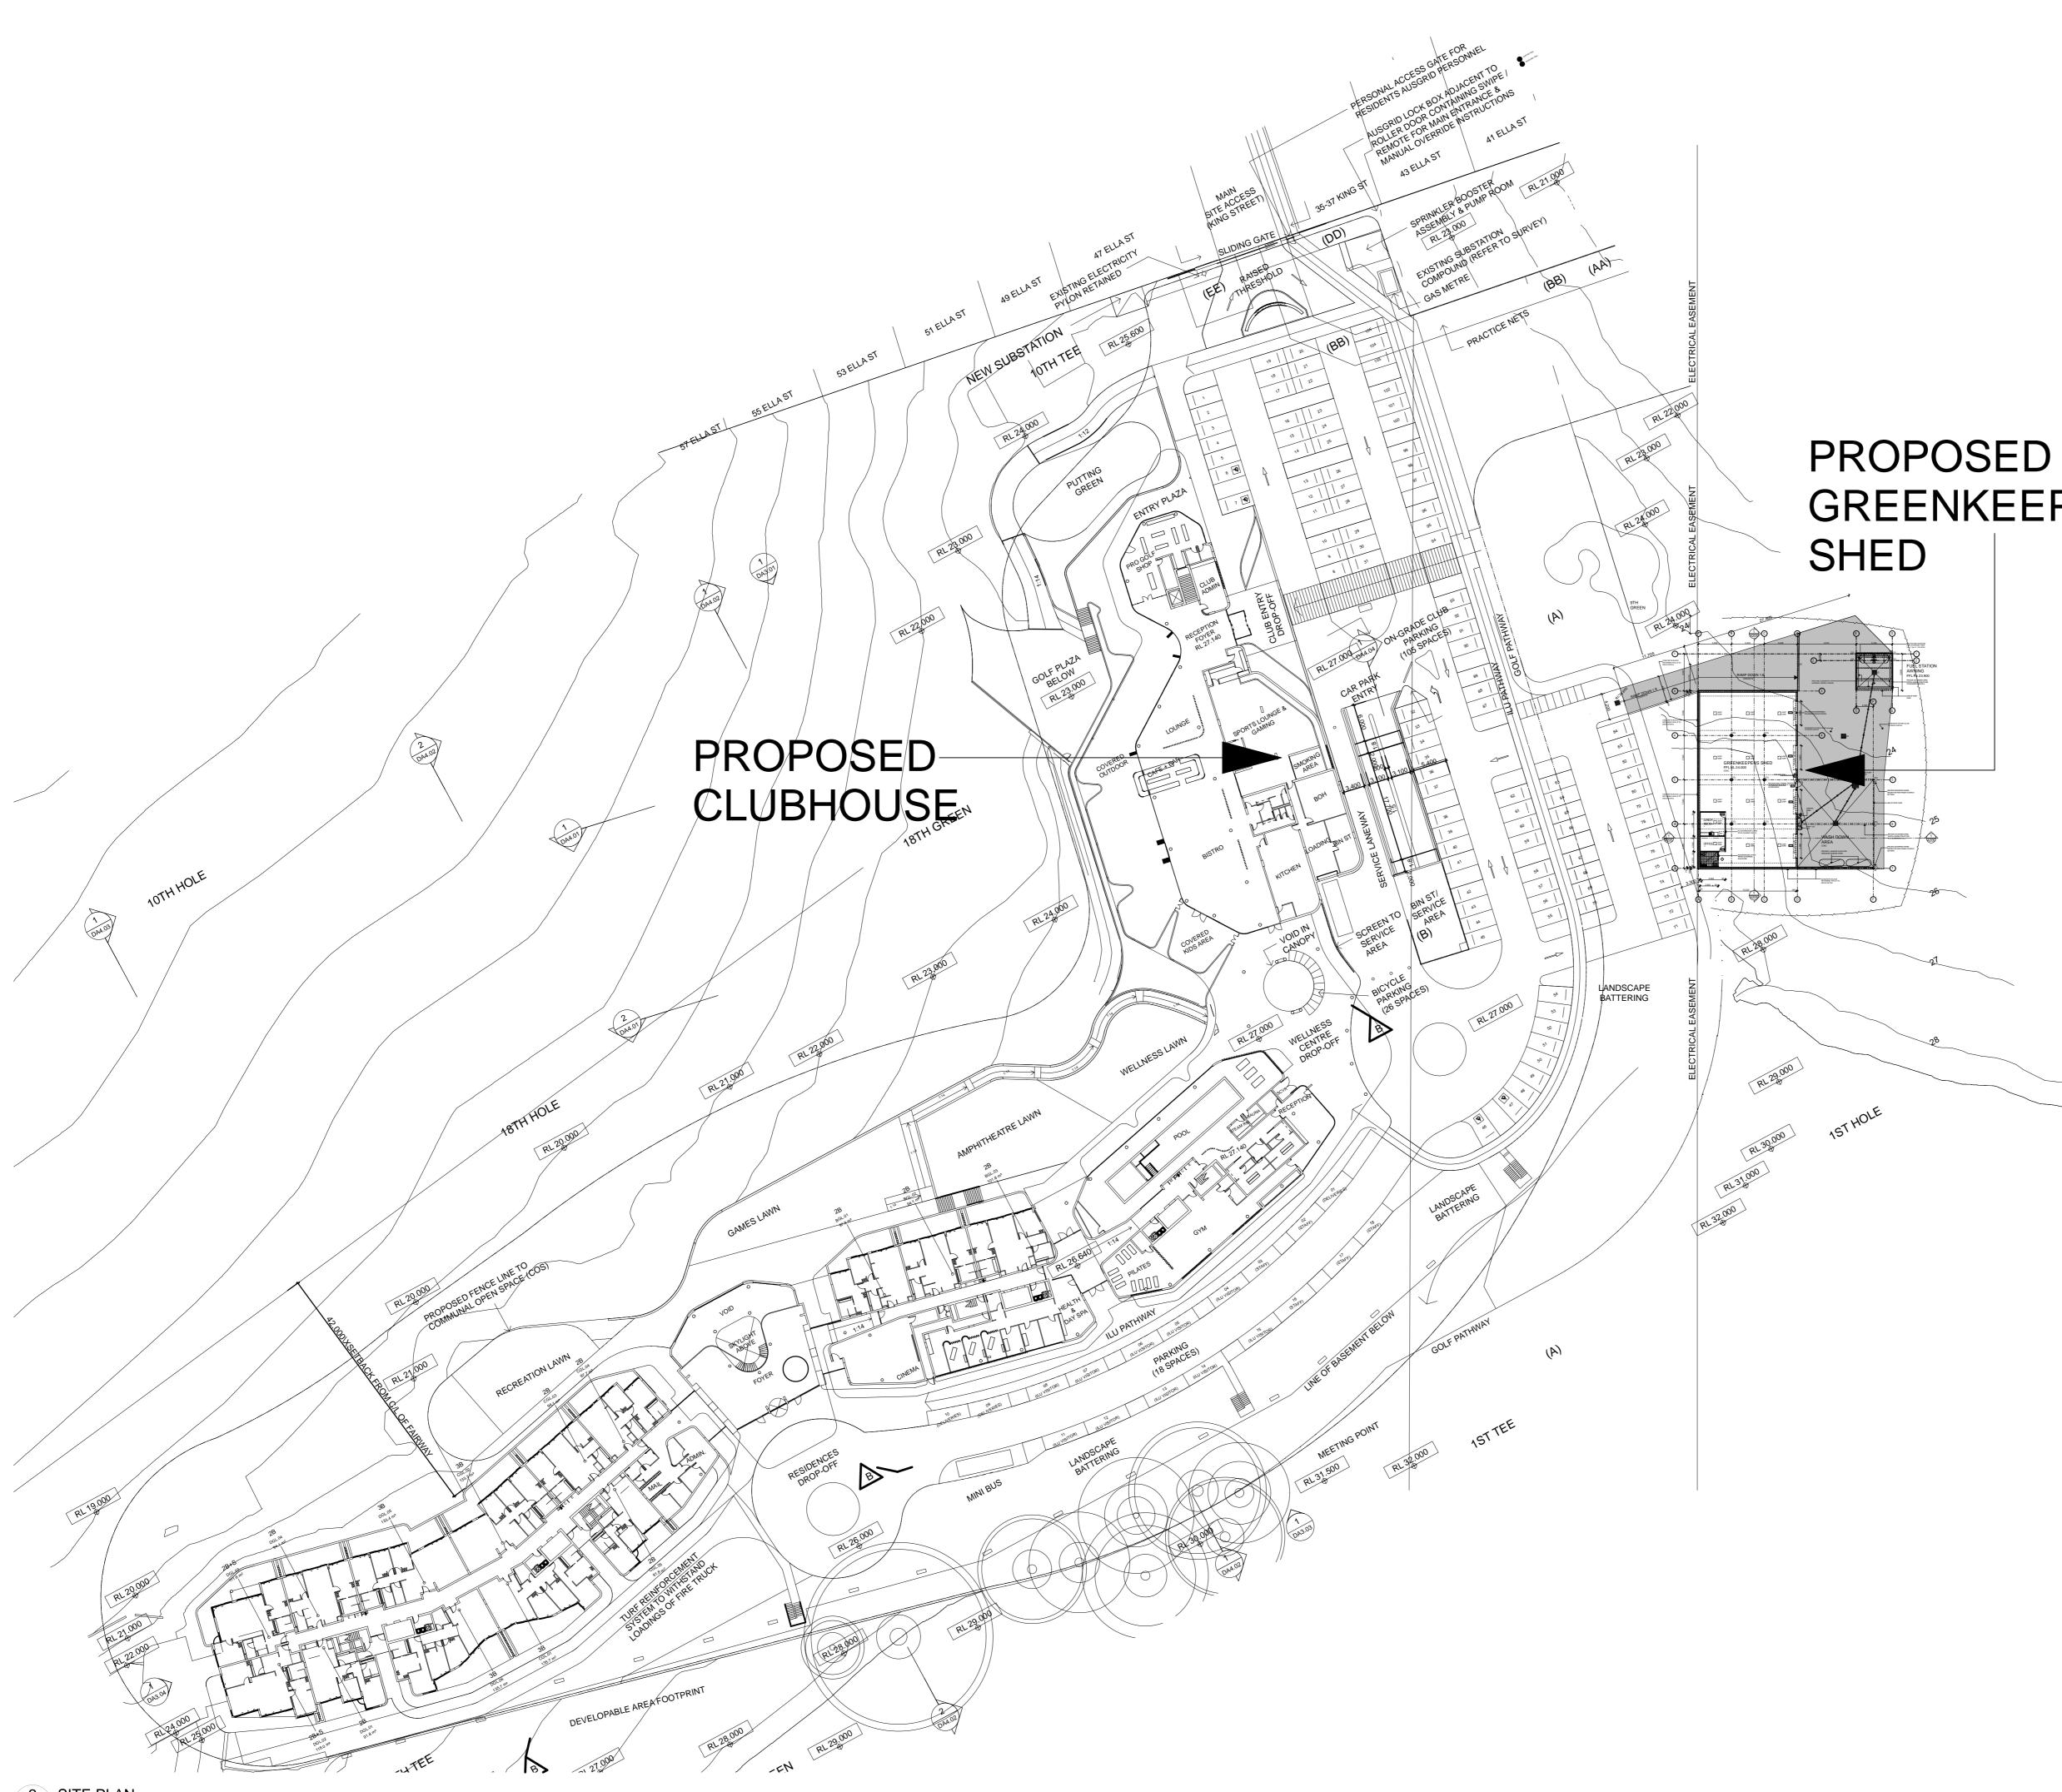

| B DA ISSUE                         |                  |          | 21/09/21 |       |
|------------------------------------|------------------|----------|----------|-------|
| A DA ISSUE                         |                  |          | 31/08/21 |       |
| ISSUE DESCRIPTION                  |                  |          | DATE     | CHCKD |
| 2<br>MEREWETHER GOL<br>GREENKEEPER |                  | JB       | PROJECT  | Г     |
| KING S<br>MEREWETHE                |                  |          | LOCATIO  | N     |
| MEREWETHER GO                      | LF CL            | UB       | CLIENT   |       |
| Site                               | Pla              | n        | DRAWING  | 3     |
|                                    |                  |          |          |       |
| 1: 500 @ A1, 1: 100                | )0 @ A           | 43       | SCALE    |       |
| 1: 500 @ A1, 1: 100                | 00 @ A           | A3<br>JB | SCALE    |       |
| 1: 500 @ A1, 1: 100                | 00 @ A<br>01.11. | JB       |          |       |
| 1: 500 @ A1, 1: 100                |                  | JB<br>20 | DRAWN    | G No. |
| 1: 500 @ A1, 1: 100                | 01.11.<br>A202   | JB<br>20 | DRAWN    | G No. |