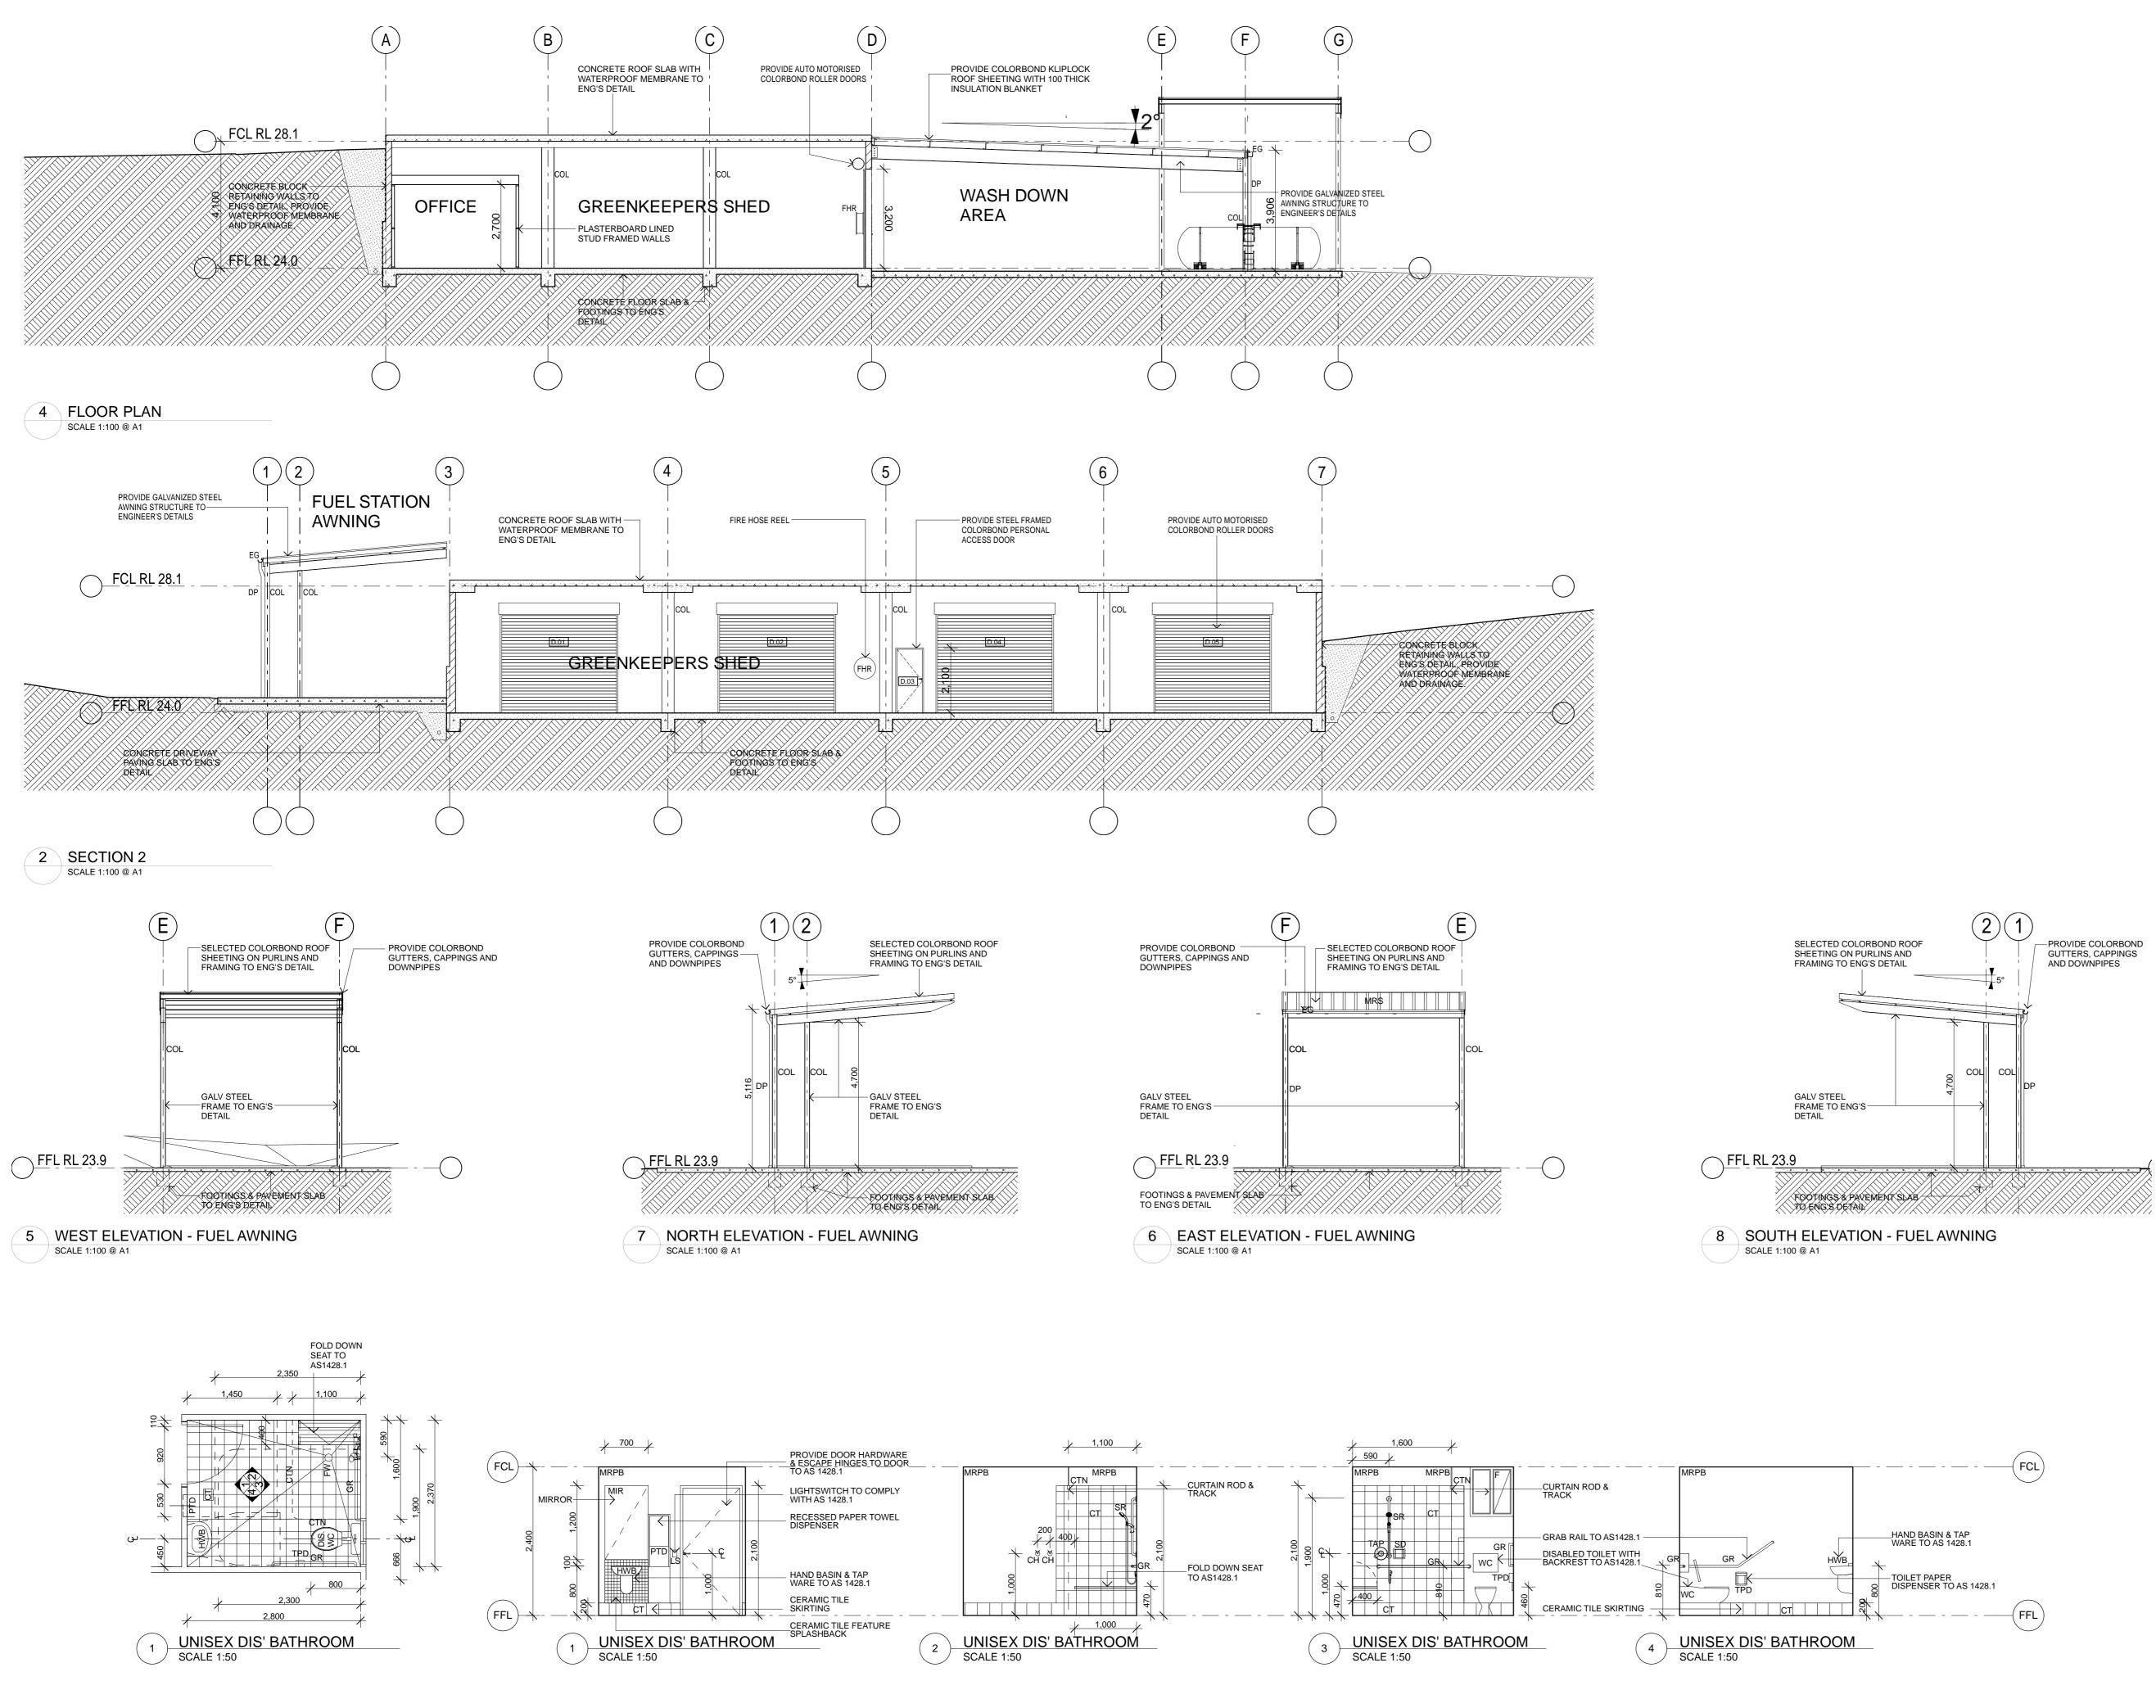

1 INTERNAL ELEVATIONS SCALE 1:50 @ A1

THE INFORMATION CONTAINED IN THIS DOCUMENT IS COPYRIGHT AND MAY NOT BE USED OR REPRODUCED FOR ANY OTHER PROJECT OR PURPOSE. VERIFY ALL DIMENSIONS AND LEVELS ON SITE AND REPORT ANY DISCREPANCIES PRIOR TO THE COMMENCEMENT OF WORK. USE FIGURED DIMENSIONS ONLY. DO NOT SCALE FROM DRAWINGS.

| В        | DA ISSUE                                           |        |              |       | 21/09/21 | <u> </u> |
|----------|----------------------------------------------------|--------|--------------|-------|----------|----------|
| <u> </u> | DAISSUE                                            |        |              |       | 31/08/21 |          |
| ISSUE    | DESCRIPTION                                        |        |              |       | DATE     | СНСКД    |
|          | 20009<br>MEREWETHER GOLF CLUB<br>GREENKEEPERS SHED |        |              |       |          | r        |
|          | ł<br>MEREV                                         |        | STR<br>IER I |       | LOCATIO  | N        |
| ME       | REWETHE                                            | R G    | OLF (        | CLUB  | CLIENT   |          |
| S        | Section                                            | s /    | Sh           | ed,   | DRAWING  | 3        |
| Fι       | uel Awr                                            | ning   | ς ΕΙ         | ev'   |          |          |
|          | Inte                                               | rna    | I El         | ev'   |          |          |
| 1: 1     | 00 @ A1,                                           | 1: 20  | 00 @         | A3    | SCALE    |          |
|          |                                                    |        |              | JB    | DRAWN    |          |
|          |                                                    |        | 01.          | 11.20 | DATE     |          |
|          |                                                    | DRAWIN | G No.        |       |          |          |
|          |                                                    |        |              | В     | ISSUE    |          |
|          |                                                    | 5      | OF           | 5     | SHEET    |          |
|          |                                                    | 5      |              |       |          |          |